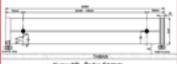

Kemer KD - Onden Görünüş

işaretkesir. Markez oksen-tilçimi) Mindel – 1910-mm dir.

kalı elementerinin medleç Olçünü sından görünüş resminde elemente

Nut: 1000 lik Model den sonsa her 1000 mm igin ortaya tir asis elemen konulur.